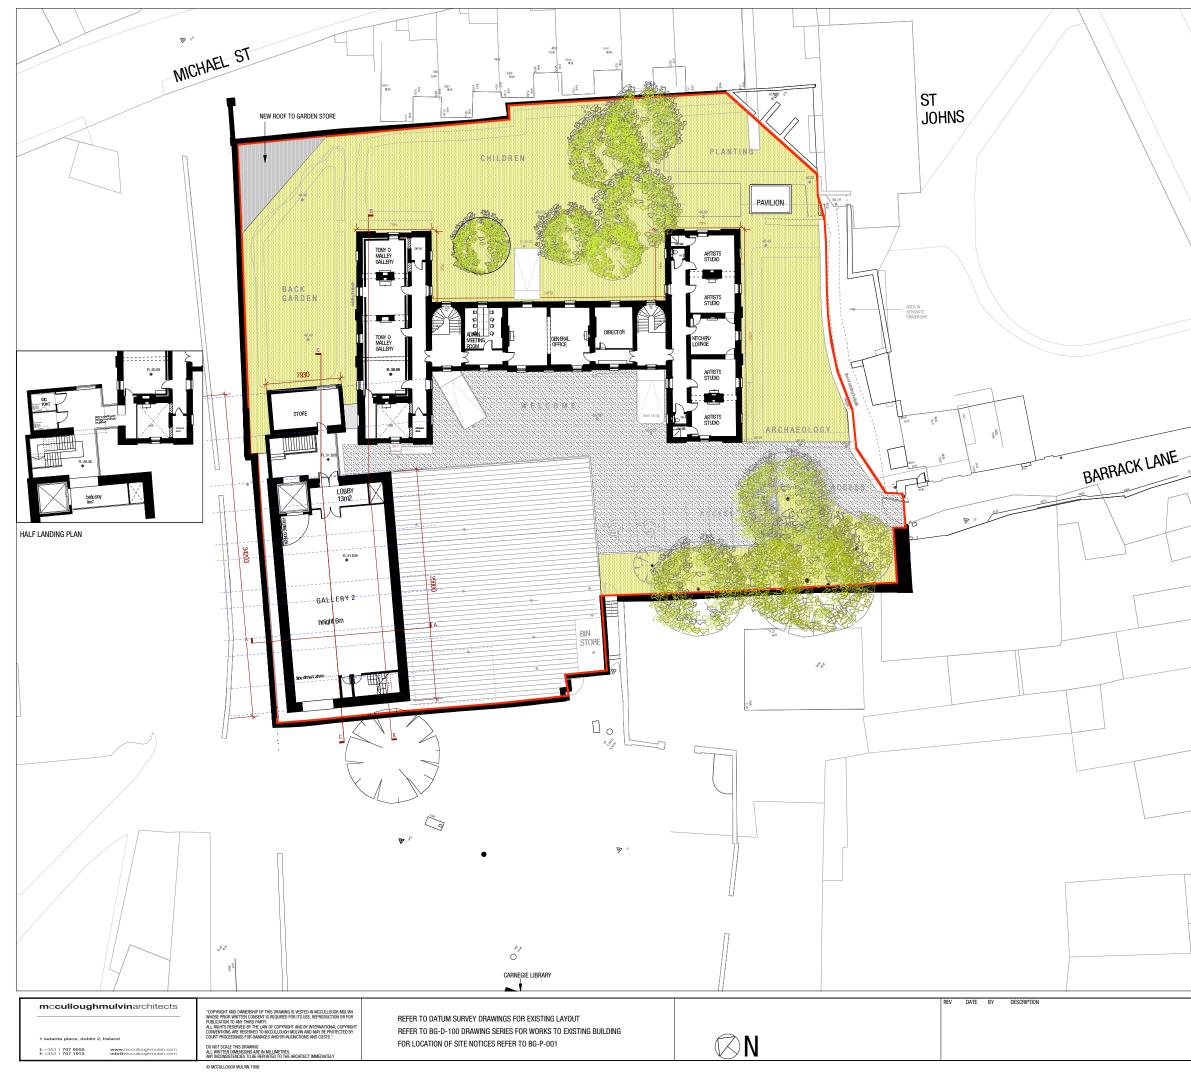

| XF                      |                           |                                |                   | T      |              |             |
|-------------------------|---------------------------|--------------------------------|-------------------|--------|--------------|-------------|
|                         |                           |                                | 1                 |        | $\langle$    |             |
| $\langle \rangle$       | \<br>\                    | Γ                              |                   |        | 4            |             |
|                         | \                         |                                |                   |        |              | ~           |
|                         | Q.                        |                                |                   |        |              |             |
|                         | 2                         |                                |                   |        |              |             |
|                         | JOHN ST                   |                                |                   |        |              |             |
|                         |                           | /                              |                   |        |              |             |
|                         |                           |                                |                   |        |              |             |
|                         | 17 /                      | <b>`</b>                       |                   |        |              |             |
|                         |                           |                                |                   |        |              |             |
|                         |                           | 1L                             |                   |        |              |             |
| . \                     |                           | L                              |                   |        |              |             |
|                         |                           |                                |                   |        |              |             |
|                         |                           | $\langle \rangle$              |                   |        |              |             |
|                         |                           |                                |                   |        |              |             |
|                         |                           | $\langle \rangle$              | \<br>\            |        | $\Box$       |             |
|                         |                           |                                | $\backslash$      |        | 5            |             |
|                         |                           |                                |                   |        |              |             |
|                         |                           |                                |                   |        |              |             |
|                         | $\langle \rangle$         |                                | $\langle \rangle$ |        |              |             |
|                         |                           |                                |                   |        | _            | -           |
|                         |                           |                                |                   |        |              |             |
|                         | \                         |                                |                   |        |              |             |
|                         | _                         |                                |                   |        |              |             |
|                         |                           | Olien                          | _ / /             |        |              |             |
| O s get                 | •                         | - 0                            |                   |        |              | 1           |
|                         | ·                         |                                |                   |        |              |             |
| ٩                       |                           | `                              | $\langle \rangle$ |        |              |             |
|                         |                           |                                |                   |        |              |             |
| 7                       |                           |                                |                   |        | $\square$    | 7           |
|                         |                           |                                |                   |        |              | H           |
|                         |                           |                                |                   |        |              |             |
|                         |                           |                                |                   | 14     |              |             |
| 5                       |                           | ~                              |                   |        | $\backslash$ |             |
| L                       |                           |                                | 7                 |        |              |             |
|                         |                           |                                |                   |        |              |             |
|                         |                           |                                |                   |        |              |             |
|                         |                           |                                |                   |        |              |             |
|                         |                           |                                |                   |        |              |             |
|                         |                           |                                |                   |        |              |             |
|                         |                           |                                |                   |        |              |             |
|                         |                           |                                |                   | $\neg$ |              |             |
| [                       |                           | TT                             | -                 |        |              |             |
|                         |                           | 7 L                            |                   |        |              |             |
|                         |                           |                                |                   |        |              |             |
|                         | TT                        |                                |                   |        |              |             |
|                         |                           |                                |                   |        |              |             |
|                         |                           |                                |                   |        |              |             |
|                         |                           | _                              | -1                |        |              |             |
|                         |                           |                                |                   |        |              |             |
|                         |                           |                                |                   |        |              |             |
|                         |                           |                                | F                 |        |              |             |
|                         |                           |                                |                   |        |              |             |
|                         |                           |                                | -                 |        |              |             |
|                         |                           |                                |                   |        |              |             |
|                         |                           |                                |                   |        |              |             |
|                         |                           |                                |                   |        |              |             |
|                         |                           |                                |                   |        |              |             |
|                         |                           |                                |                   |        |              |             |
|                         |                           | ~                              |                   |        |              | $\langle  $ |
|                         |                           |                                |                   |        |              |             |
|                         |                           |                                |                   |        |              |             |
| DRAWN<br>LMD            | PROJECT<br>BUTLER GALLERY | SCALE<br>1:200 @A1<br>1.400@A3 | DRAWING<br>NUMBER |        |              | REVISION    |
| CHECKED                 | CLIENT<br>KILKENNY ARTS   | JOB NUMBER                     |                   |        |              |             |
| ROH<br>DRAWING<br>TITLE | PROPOSED                  | 201002                         | BG                |        |              |             |
| TITLE                   | FIRST FLOOR PL            | _AN                            | JUU               | ·P-101 |              |             |